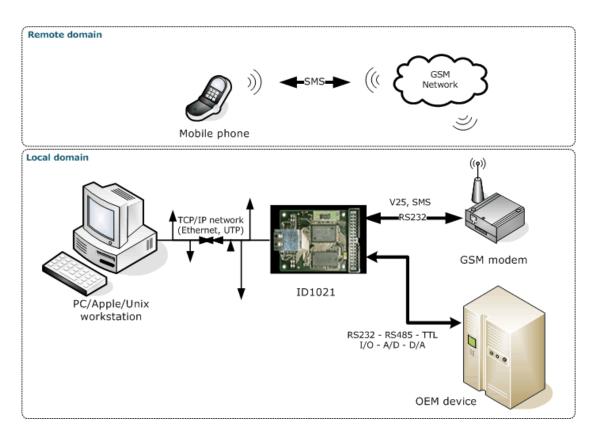

## **SMS** solution

- Local communications with OEM device via ethernet (TCP/IP)
- Remote communications with OEM device via SMS