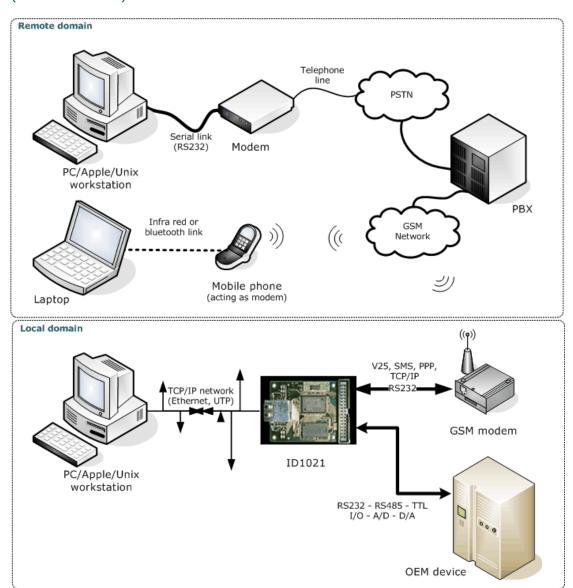

## **GSM** data solution

(circuit switched)

- Local communications with OEM device via local ethernet (TCP/IP)
- Remote communications with OEM device via GSM data (TCP/IP)