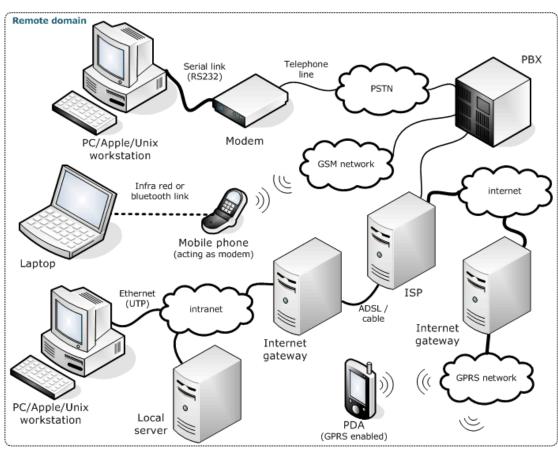

## **SMS** solution

- Local communications with OEM device via ethernet (TCP/IP)
- Remote communications with OEM device via SMS

## **GSM** data solution

(circuit switched)

- Local communications with OEM device via local ethernet (TCP/IP)
- Remote communications with OEM device via GSM data (TCP/IP)

## **GPRS** solution

(packet switched)

- Local communications with OEM device via local ethernet (TCP/IP)
- Remote communications with OEM device via GPRS (TCP/IP)
- Option for direct communications via internet (public IP address)

## **GPRS-to-ethernet bridge solution**

(packet switched)

- Local communications with OEM device via local ethernet (TCP/IP)
- Remote communications with OEM device via GPRS (TCP/IP)
- ID1021 functions as a transparent GPRS-to-Ethernet bridge
- Option for direct communications via internet (public IP address)