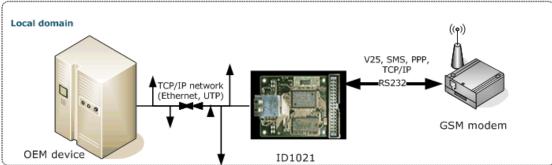

## **SMS** solution

- Local communications with OEM device via ethernet (TCP/IP)
- Remote communications with OEM device via SMS

## **GSM** data solution

(circuit switched)

- Local communications with OEM device via local ethernet (TCP/IP)
- Remote communications with OEM device via GSM data (TCP/IP)

## **GPRS** solution

(packet switched)

- Local communications with OEM device via local ethernet (TCP/IP)
- Remote communications with OEM device via GPRS (TCP/IP)
- Option for direct communications via internet (public IP address)

## **GPRS-to-ethernet bridge solution**

(packet switched)

- Local communications with OEM device via local ethernet (TCP/IP)
- Remote communications with OEM device via GPRS (TCP/IP)
- ID1021 functions as a transparent GPRS-to-Ethernet bridge
- Option for direct communications via internet (public IP address)