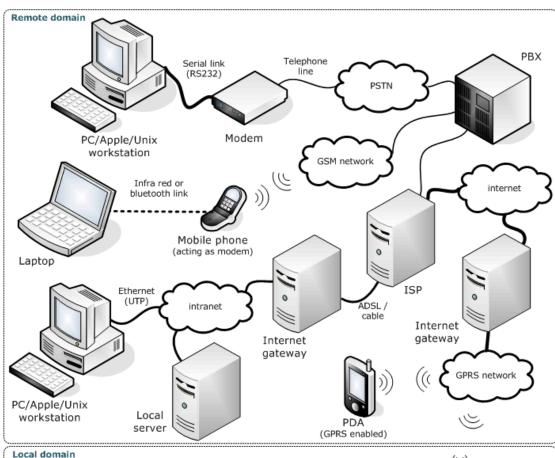

## **GPRS** solution

(packet switched)

- Local communications with OEM device via local ethernet (TCP/IP)
- Remote communications with OEM device via GPRS (TCP/IP)
- Option for direct communications via internet (public IP address)