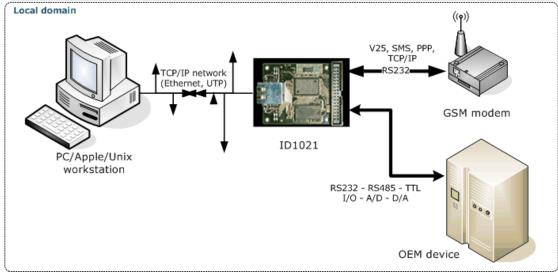

## **GPRS-to-ethernet bridge solution**

(packet switched)

- Local communications with OEM device via local ethernet (TCP/IP)
- Remote communications with OEM device via GPRS (TCP/IP)
- ID1021 functions as a transparent GPRS-to-Ethernet bridge
- Option for direct communications via internet (public IP address)